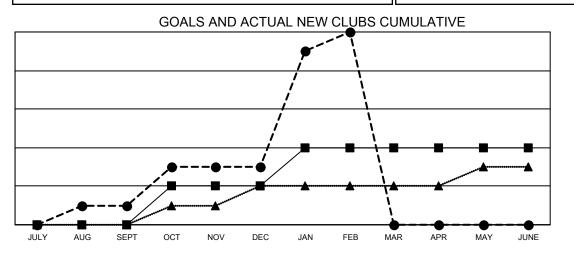

## LOCATION: PAKISTAN

GMT: OPEN

**GMT CA** 6 - S

| Clubs                 |               |           |               | Members               |                          |                         |                                                    |  |  |
|-----------------------|---------------|-----------|---------------|-----------------------|--------------------------|-------------------------|----------------------------------------------------|--|--|
| RESULTS FOR 2023-2024 |               |           |               | RESULTS FOR 2023-2024 |                          |                         |                                                    |  |  |
| QUARTER               | NEW CLUB GOAL | NEW CLUBS | DROPPED CLUBS | QUARTER               | EMBER GROWTH NET<br>GOAL | MEMBER GROWTH<br>ACTUAL | DROPPED<br>MEMBERS ACTUAL<br>(including transfers) |  |  |
| JULY/AUG/SEPT         | 0             | 1         | 13            | JULY/AUG/SEPT         | - 30                     | 279                     | 371                                                |  |  |
| OCT/NOV/DEC           | 2             | 2         | 20            | OCT/NOV/DEC           | 60                       | 370                     | 530                                                |  |  |
| JAN/FEB/MAR           | 2             | 7         | 3             | JAN/FEB/MAR           | 35                       | 434                     | 119                                                |  |  |
| APR/MAY/JUNE          | 0             | 0         | 0             | APR/MAY/JUNE          | 15                       | 0                       | 0                                                  |  |  |

- CURRENT YEAR ACTUAL NEW CLUBS

▲ - LAST YEAR ACTUAL NEW CLUBS

| DROPPED CLUBS: 36         |       | 141 CLUBS OF 353 ADDED 1 OR MORE | GENDER DISTRIBUTION               |                |       |
|---------------------------|-------|----------------------------------|-----------------------------------|----------------|-------|
|                           |       | NEW MEMBERS                      | MALE                              | 4,753 (75.13%) |       |
|                           |       |                                  | FEMALE                            | 1,573 (24.87%) |       |
| DROPPED MEMBERS           |       |                                  |                                   |                |       |
| DECEASED                  | 2     | CLICK HERE FOR CUMULATIVE        | TOTAL FAMILY UNIT MEMBERS         |                | 5,382 |
| CLUB CANCELLED378OTHER640 |       | MEMBERSHIP DATA                  |                                   |                | 4,110 |
|                           |       |                                  | FAMILY MEMBERS PAYING HALF 4 DUES |                |       |
| TOTAL                     | 1,020 |                                  |                                   |                |       |