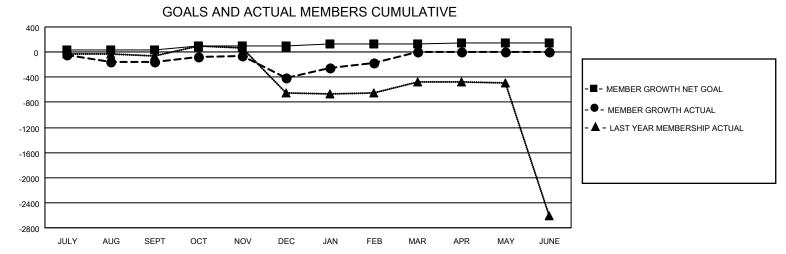

## LOCATION: PAKISTAN

GMT: OPEN

**GMT CA** 6 - S

| Clubs                 |               |           |               | Members               |                          |                         |                                                    |  |  |
|-----------------------|---------------|-----------|---------------|-----------------------|--------------------------|-------------------------|----------------------------------------------------|--|--|
| RESULTS FOR 2023-2024 |               |           |               | RESULTS FOR 2023-2024 |                          |                         |                                                    |  |  |
| QUARTER               | NEW CLUB GOAL | NEW CLUBS | DROPPED CLUBS | QUARTER               | EMBER GROWTH NET<br>GOAL | MEMBER GROWTH<br>ACTUAL | DROPPED<br>MEMBERS ACTUAL<br>(including transfers) |  |  |
| JULY/AUG/SEPT         | 0             | 1         | 13            | JULY/AUG/SEPT         | - 30                     | 279                     | 371                                                |  |  |
| OCT/NOV/DEC           | 2             | 2         | 20            | OCT/NOV/DEC           | 60                       | 370                     | 530                                                |  |  |
| JAN/FEB/MAR           | 2             | 7         | 3             | JAN/FEB/MAR           | 35                       | 434                     | 119                                                |  |  |
| APR/MAY/JUNE          | 0             | 0         | 0             | APR/MAY/JUNE          | 15                       | 0                       | 0                                                  |  |  |

- CURRENT YEAR ACTUAL NEW CLUBS

▲ - LAST YEAR ACTUAL NEW CLUBS

| DROPPED CLUBS: 36         |       | 141 CLUBS OF 353 ADDED 1 OR MORE | GENDER DISTRIBUTION               |                |       |
|---------------------------|-------|----------------------------------|-----------------------------------|----------------|-------|
|                           |       | NEW MEMBERS                      | MALE                              | 4,753 (75.13%) |       |
|                           |       |                                  | FEMALE                            | 1,573 (24.87%) |       |
| DROPPED MEMBERS           |       |                                  |                                   |                |       |
| DECEASED                  | 2     | CLICK HERE FOR CUMULATIVE        | TOTAL FAMILY UNIT MEMBERS         |                | 5,382 |
| CLUB CANCELLED378OTHER640 |       | MEMBERSHIP DATA                  |                                   |                | 4,110 |
|                           |       |                                  | FAMILY MEMBERS PAYING HALF 4 DUES |                |       |
| TOTAL                     | 1,020 |                                  |                                   |                |       |